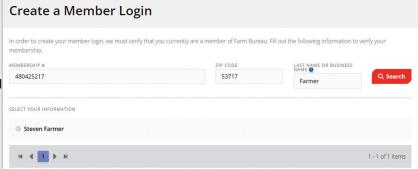

### Once you've clicked Login, follow these easy steps to creating your official account.

- 1) Under the login button, click "Create account".
- 2) Click yes to "Are you a Farm Bureau Member".
- 3) Verify your membership by entering your membership number, zip code and last name. (If you don't know your membership number, you can find it on your Rural Route mailing label listed as your Member ID or by emailing info@wfbf.com.)
- Select your name and click next.
- 5) Create a User name (use your email address).
- 6) Create a password and confirm it.
- 7) Click Register.